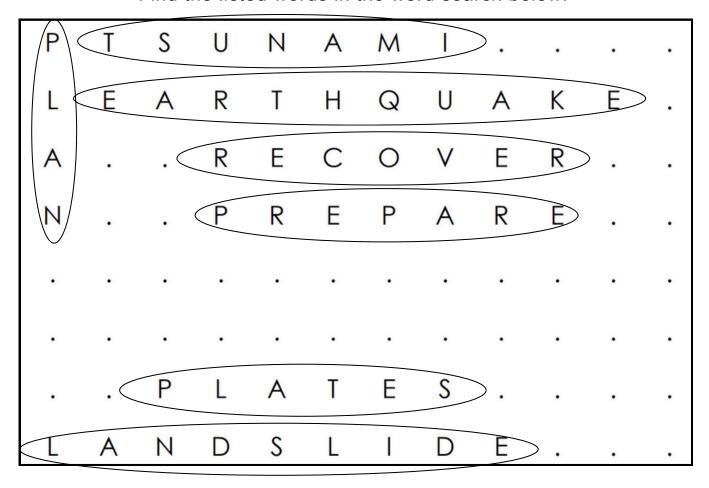

## Earthquake and Tsunami Word Search

Find the listed words in the word search below.

| Р | T | S | U | Ν | Α | M | 1 | Е | В | Ν | F |
|---|---|---|---|---|---|---|---|---|---|---|---|
| L | Е | Α | R | T | Н | Q | U | Α | K | Е | Е |
| Α | J | Z | R | Е | С | 0 | ٧ | Е | R | В | W |
| Ν | Р | U | Р | R | Е | Р | Α | R | Е | U | S |
| Α | U | Р | ٧ | Y | Ν | Υ | Е | M | F | 1 | В |
| U | Χ | 1 | Y | ٧ | T | Υ | K | Z | T | J | Е |
| Е | S | Р | L | Α | T | Е | S | L | Ν | Н | F |
| L | Α | Ν | D | S | L | 1 | D | Е | S | D | M |

Find the following words in the puzzle. Words are hidden **down** and **across**.

EARTHQUAKE LANDSLIDE PLAN PLATES PREPARE RECOVER TSUNAMI