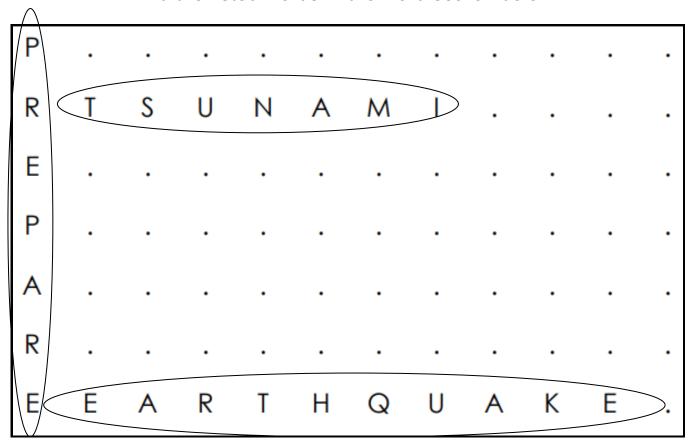

## Earthquake and Tsunami Word Search

Find the listed words in the word search below.

| Р | Ν | ٧ | L | J | T | ٧ | Ν | W | Р | U | U |
|---|---|---|---|---|---|---|---|---|---|---|---|
| R | T | S | U | Ν | Α | M | I | Р | ٧ | Y | R |
| Е | С | 1 | X | R | Ν | Α | J | K | S | J | 1 |
| Р | Q | С | F | F | Ν | U | X | Ν | ٧ | 0 | С |
| Α | Α | L | Р | M | S | В | Р | R | S | Y | T |
| R | Α | R | S | G | Ο | Q | С | Y | Α | J | F |
| Е | Е | Α | R | T | Н | Q | U | Α | K | Е | Α |

Find the following words in the puzzle. Words are hidden **down** and **across**.

EARTHQUAKE PREPARE TSUNAMI

# Earthquake and Tsunami Word Search

Find the listed words in the word search below.

Word directions and start points are formatted: (Direction, X, Y)

EARTHQUAKE (across, 2, 7)

PREPARE (down, 1, 1)

TSUNAMI (across, 2, 2)